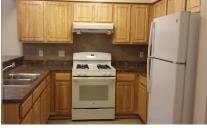

#### **KEY FEATURES**

- Unique, large floorplans featuring hardwood and tile flooring throughout, large windows with lots of natural light, ample closet space and private storage space, and washer/dryer hookups.
- New construction featuring quality materials, green design and energy-efficient appliances and HVAC system.
- 24-hour maintenance and community room with business center
- · Available Fall 2016!
- Located along West and Columbia Street.