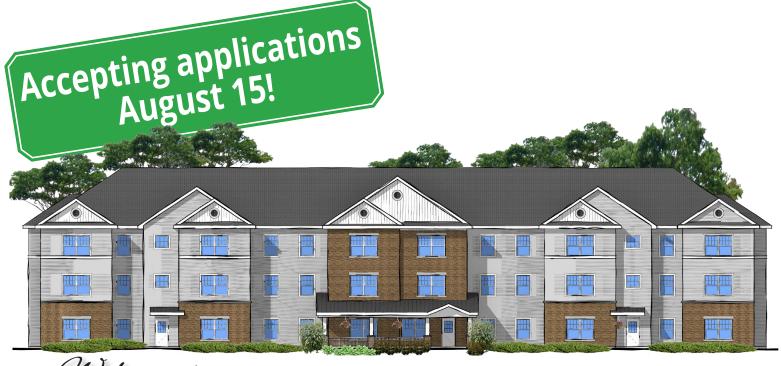

# Welcome to ONEONTA HEIGHTS

### BEAUTIFUL, SPACIOUS APARTMENTS AVAILABLE IN THE HEART OF ONEONTA

#### **KEY FEATURES**

- Unique, large floorplans featuring hardwood and tile flooring throughout, large windows with lots of natural light, ample closet space and private storage space, and washer/dryer hookups.
- New construction featuring quality materials, green design and energy-efficient appliances and HVAC system.
- 24-hour maintenance and community room with business center
- · Available Fall 2016!
- Located along West and Columbia Street.

### UNBEATABLE RENTAL RATES

1-BDRM starting at \$445 2-BDRM starting at \$543 3-BDRM starting at \$660